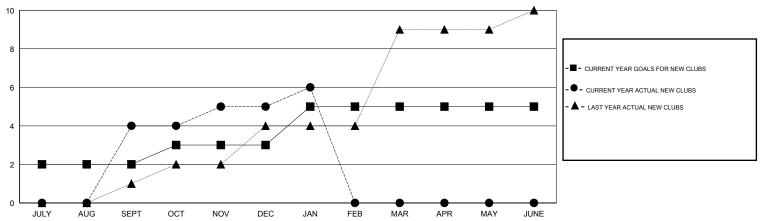

#### GOALS AND ACTUAL NEW CLUBS CUMULATIVE

## LOCATION INDIA

GMT CA 6

|                       |                  | Clubs     |                  |                  |                       |                    | Members                             |                    |                  |
|-----------------------|------------------|-----------|------------------|------------------|-----------------------|--------------------|-------------------------------------|--------------------|------------------|
| RESULTS FOR 2014-2015 |                  |           |                  |                  | RESULTS FOR 2014-2015 |                    |                                     |                    |                  |
| QUARTER               | NEW CLUB<br>GOAL | NEW CLUBS | DROPPED<br>CLUBS | NET<br>GAIN/LOSS | QUARTER               | NEW MEMBER<br>GOAL | CHARTER AND<br>NEW MEMBERS<br>ADDED | DROPPED<br>MEMBERS | NET<br>GAIN/LOSS |
| JULY/AUG/SEPT         | 2                | 4         | 6                | -2               | JULY/AUG/SEPT         | 110                | 165                                 | 219                | -54              |
| OCT/NOV/DEC           | 1                | 1         | 7                | -6               | OCT/NOV/DEC           | 130                | 234                                 | 236                | -2               |
| JAN/FEB/MAR           | 2                | 1         | 2                | -1               | JAN/FEB/MAR           | 60                 | 27                                  | 71                 | -44              |
| APR/MAY/JUNE          | 0                | 0         | 0                | 0                | APR/MAY/JUNE          | 0                  | 0                                   | 0                  | 0                |