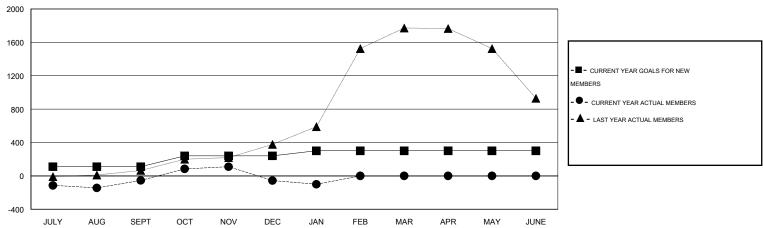

#### GOALS AND ACTUAL MEMBERS CUMULATIVE

| DROPPED CLUBS: 15  DROPPED MEMBERS |     | 66 CLUBS OF 197 ADDED 1 OR MORE NEW MEMBERS | GENDER DISTRIBUTION           MALE         4,818 (76.83%)           FEMALE         1,453 (23.17%) |       |  |
|------------------------------------|-----|---------------------------------------------|---------------------------------------------------------------------------------------------------|-------|--|
| DECEASED                           | 6   | CLICK HERE FOR HEALTH                       | FAMILY UNIT MEMBERS                                                                               | 2,201 |  |
| CLUB CANCELLED                     | 223 | ASSESSMENT DATA                             |                                                                                                   | •     |  |
| OTHER                              | 297 |                                             | HEAD OF HOUSEHOLD                                                                                 | 851   |  |
| TOTAL                              | 526 |                                             | NON-HEAD OF HOUSEHOLD                                                                             | 1,350 |  |

## LOCATION INDIA

GMT CA 6

|                       |                  | Clubs     |                  |                  |                       |                    | Members                             |                    |                  |
|-----------------------|------------------|-----------|------------------|------------------|-----------------------|--------------------|-------------------------------------|--------------------|------------------|
| RESULTS FOR 2014-2015 |                  |           |                  |                  | RESULTS FOR 2014-2015 |                    |                                     |                    |                  |
| QUARTER               | NEW CLUB<br>GOAL | NEW CLUBS | DROPPED<br>CLUBS | NET<br>GAIN/LOSS | QUARTER               | NEW MEMBER<br>GOAL | CHARTER AND<br>NEW MEMBERS<br>ADDED | DROPPED<br>MEMBERS | NET<br>GAIN/LOSS |
| JULY/AUG/SEPT         | 2                | 4         | 6                | -2               | JULY/AUG/SEPT         | 110                | 165                                 | 219                | -54              |
| OCT/NOV/DEC           | 1                | 1         | 7                | -6               | OCT/NOV/DEC           | 130                | 234                                 | 236                | -2               |
| JAN/FEB/MAR           | 2                | 1         | 2                | -1               | JAN/FEB/MAR           | 60                 | 27                                  | 71                 | -44              |
| APR/MAY/JUNE          | 0                | 0         | 0                | 0                | APR/MAY/JUNE          | 0                  | 0                                   | 0                  | 0                |